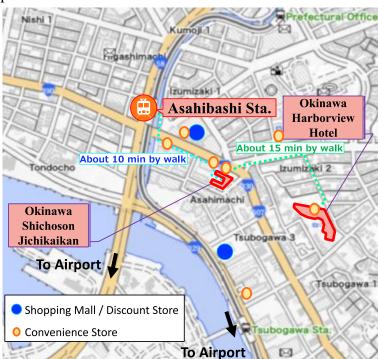

### Access Map

Information on transportation from Naha Airport to Okinawa Shichoson Jichikaikan By car (taxi):

Naha Airport About 10 minutes Shichoson Jichikaikan

- ■Time: About 10 minutes by car (taxi) from Naha Airport
- ■Price: About 2,000 yen

#### By monorail

- ■Time: About 11 minutes from Naha Airport Station to Asahibashi Station, about 10 minutes walk after getting off at Asahibashi Station.
- ■Price: Adults 270 yen, children 140 yen