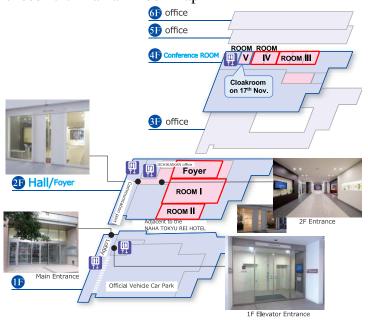

#### Okinawa Shichoson Jichikaikan Floor Map

## Okinawa Shichoson Jichikaikan - 2<sup>nd</sup> floor map